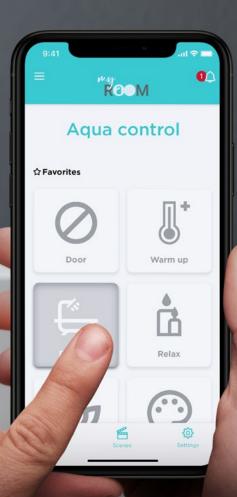

### MyRoom: the ROBOTBAS app

### Bluetooth interface for SiSLink/C3 bus

with the ability to connect a smart device. It allows you to **control a room using the MyRoom**\* application available in AppStore and Play Store.