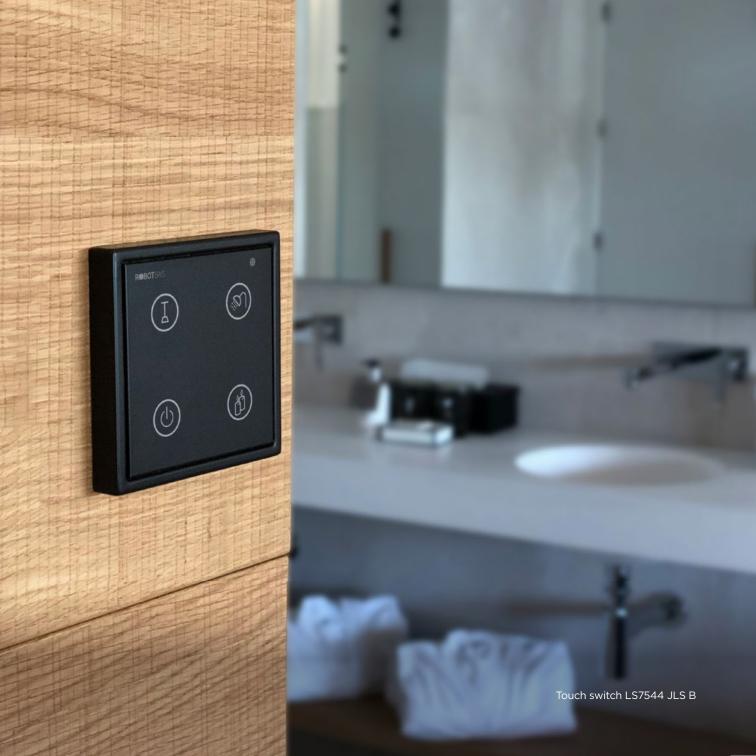

### Control from touch switches

The functions of our **AQUA** smart shower can be integrated into the touch switches of the LS990 series, allowing the **various functions to be activated from anywhere in the room**. These touch switches, finished in ultra-resistant glass, with LED backlighting and haptic feedback, are customizable in color, iconography and functionality, and are available in one, two, three, four or six functions.