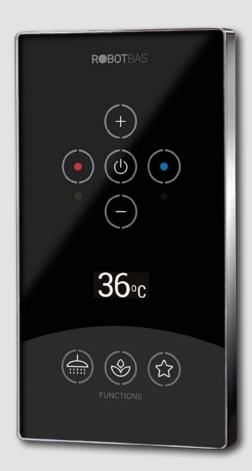

# Water smart mixer system AQUA V03

**Water smart mixer system** with 3 outlets with thermostatic technology, completely electronic. It calculates the exact **proportion of hot and cold water** to obtain the flow and temperature required by the user.