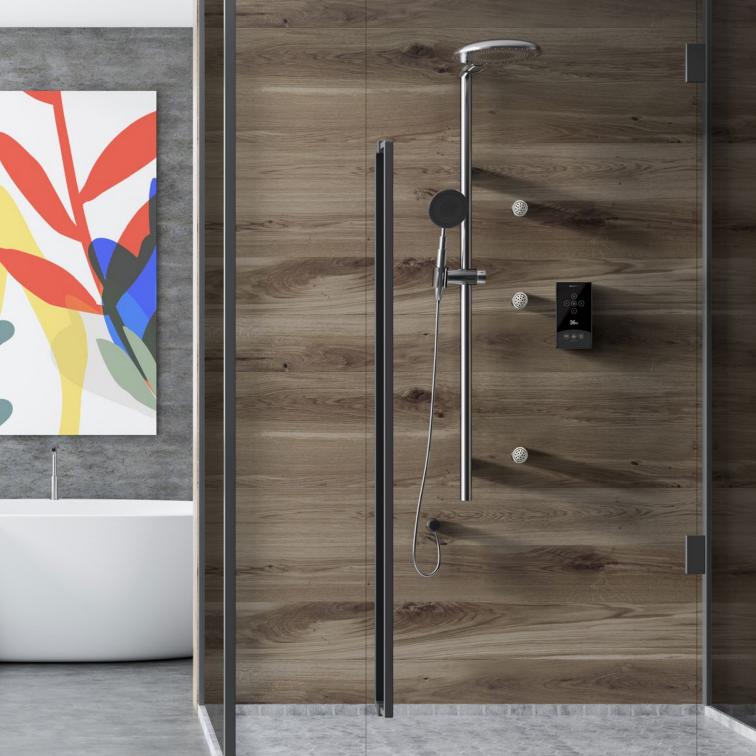

# AQUA. The new smart showers

With the new **smart ROBOTBAS** showers the bathroom becomes part of the entire automation system of the hotel room, providing the guest comfort with functions such as warm up, bathtub or spa filling, and **while optimizing and reducing the consumption of water and energy**.

# Water smart mixer system AQUA V03

**Water smart mixer system** with 3 outlets with thermostatic technology, completely electronic. It calculates the exact **proportion of hot and cold water** to obtain the flow and temperature required by the user.