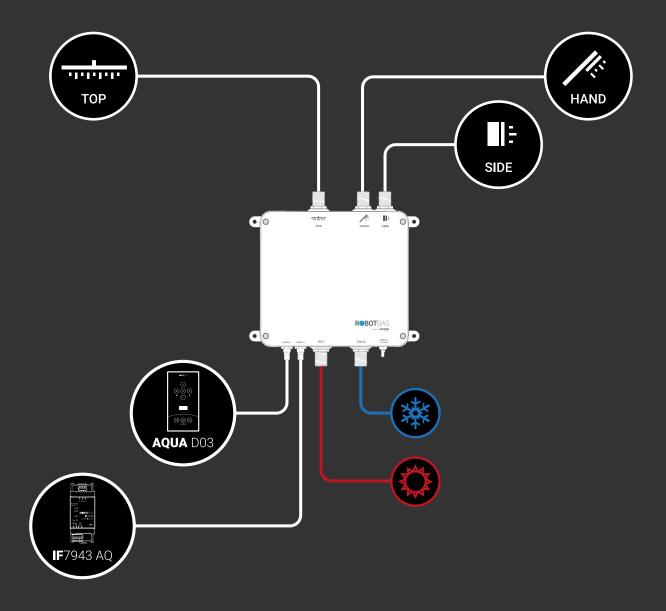

# Water smart mixer system AQUA V03

**Water smart mixer system** with 3 outlets with thermostatic technology, completely electronic. It calculates the exact **proportion of hot and cold water** to obtain the flow and temperature required by the user.

### **AQUA** system devices

### **IF7943 AQ**

### SiSLink/C3 bus communication interface

that allows the integration of any AQUA series device with the room's domotic automation system. This device is compatible with ROBOTBAS R7000 series room controllers.