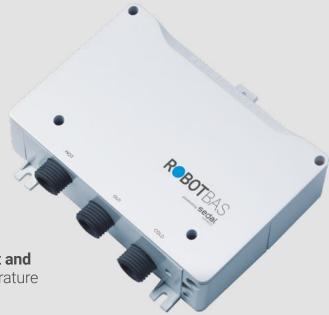

### **IF7943 AQ**

### SiSLink/C3 bus communication interface

that allows the integration of any AQUA series device with the room's domotic automation system. This device is compatible with ROBOTBAS R7000 series room controllers.