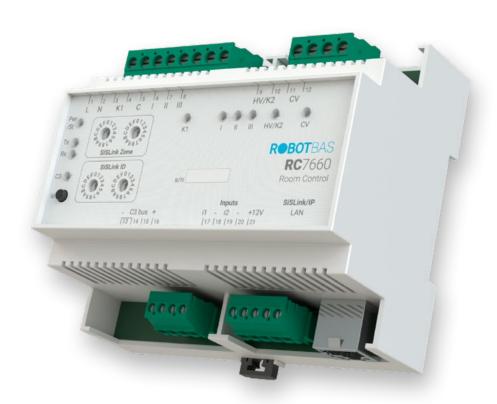

### **RC7660**

The RC7660 is a SiSLink/IP **room control** over Ethernet with SiSLink/C3 bus and a power supply added. This model allows to control 2 fan-coil and 2 radiant floors, 24 on/off light points (all dimable), 16 configurable scenes with support for blinds.