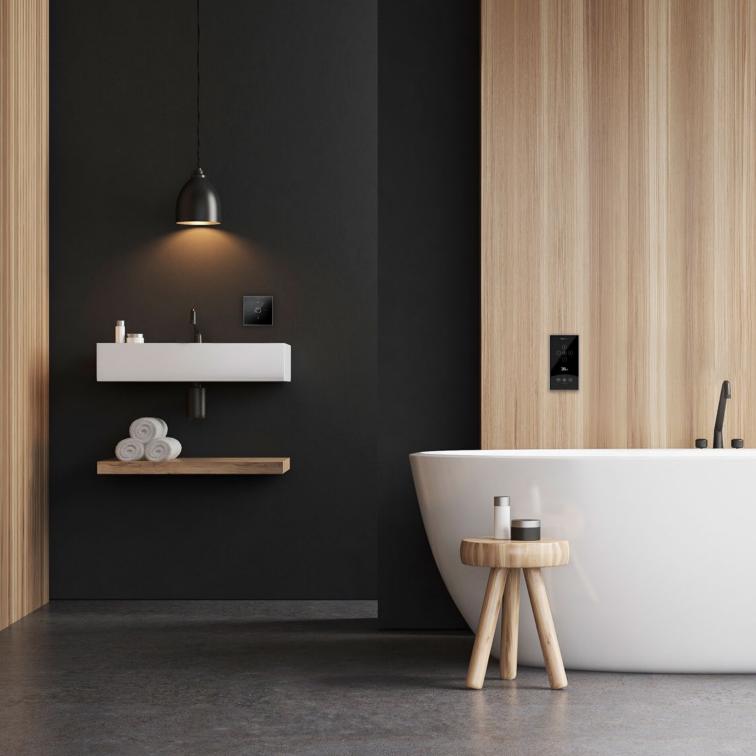

# AQUA. The new smart showers

With the new **smart ROBOTBAS** showers the bathroom becomes part of the entire automation system of the hotel room, providing the guest comfort with functions such as warm up, bathtub or spa filling, and **while optimizing and reducing the consumption of water and energy**.

### **WARM UP**

**Preheat** the water to the **desired temperature** before the guest gets in the shower.

### **FILL THE BATHTUB**

**Fill the bathtub**, taking advantage of the initial cold water, until obtaining the pre-established temperature and volume.

### **SPA**

Execute water sequences mixing temperature, flow and water outlets.

### **CHROMOTHERAPY**

Enjoy and stimulate sensations with a **therapy** that mix **water** and colours.

### **RELAX**

Create **relaxing ambients** dimming the intensity of the bathroom lighting.

### **DO NOT DISTURB**

Activate the room service 'Do not disturb' feature from the shower.

#### **AMAZING COMFORT**

It has a thermostatic system that makes it possible to keep the temperature and the water flow constant throughout the shower, in spite of the pressure variations in the installation.

### WATER CONSUMPTION CONTROL

Limits of temperature and water flow can be established, reducing the operating cost and guaranteeing a responsible use of natural resources.

#### WATER CONSUMPTION RECORD

The ROBOTBAS smart shower integrates cold and hot water meters, allowing to record and analyze the water and energy consumption of each room.

### Control from touch switches

The functions of our **AQUA** smart shower can be integrated into the touch switches of the LS990 series, allowing the **various functions to be activated from anywhere in the room**. These touch switches, finished in ultra-resistant glass, with LED backlighting and haptic feedback, are customizable in color, iconography and functionality, and are available in one, two, three, four or six functions.