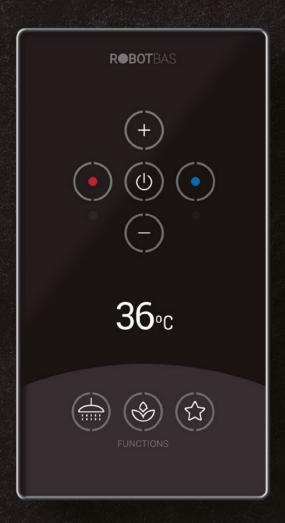

### **Functions**

### **WARM UP**

**Preheat** the water to the **desired temperature** before the guest gets in the shower.

### **FILL THE BATHTUB**

**Fill the bathtub**, taking advantage of the initial cold water, until obtaining the pre-established temperature and volume.

### **SPA**

Execute water sequences mixing temperature, flow and water outlets.

### **CHROMOTHERAPY**

Enjoy and stimulate sensations with a **therapy** that mix **water** and colours.

### **RELAX**

Create **relaxing ambients** dimming the intensity of the bathroom lighting.

### **DO NOT DISTURB**

Activate the room service 'Do not disturb' feature from the shower.