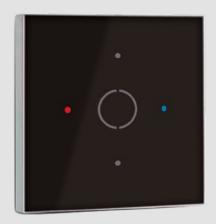

### Control from touch switches

The functions of our **AQUA** smart shower can be integrated into the touch switches of the LS990 series, allowing the **various functions to be activated from anywhere in the room**. These touch switches, finished in ultra-resistant glass, with LED backlighting and haptic feedback, are customizable in color, iconography and functionality, and are available in one, two, three, four or six functions.

### **AQUA P01**

Complete your AQUA experience with the **touch switch** with flow and temperature control for 1 outlet mixer box.