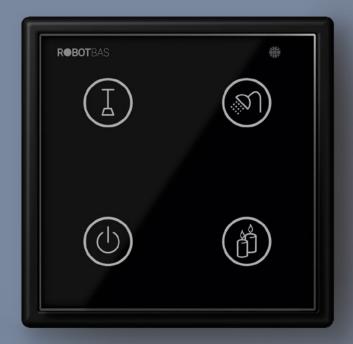

### Control from touch switches

The functions of our **AQUA** smart shower can be integrated into the touch switches of the LS990 series, allowing the **various functions to be activated from anywhere in the room**. These touch switches, finished in ultra-resistant glass, with LED backlighting and haptic feedback, are customizable in color, iconography and functionality, and are available in one, two, three, four or six functions.