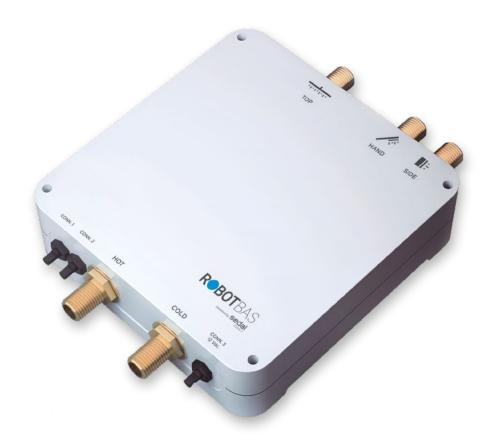

# Water smart mixer system AQUA V03

**Water smart mixer system** with 3 outlets with thermostatic technology, completely electronic. It calculates the exact **proportion of hot and cold water** to obtain the flow and temperature required by the user.